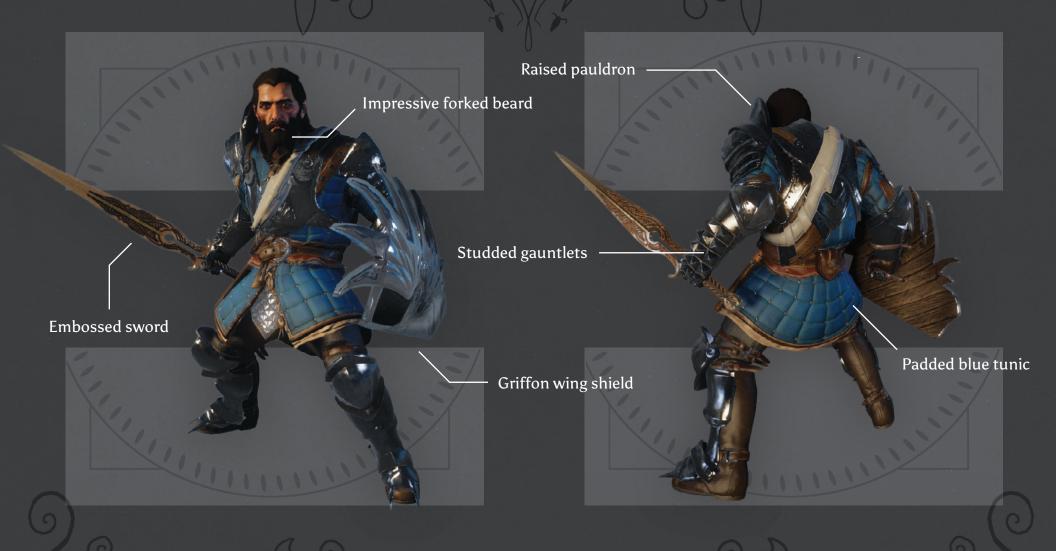

Blackwall dons a Grey Warden Warrior's armor, colored in blue. His shield bears the likeness of a griffon's wing, and a raised pauldron guards him from high blows. His gauntlets are studded for both defense and offense in close encounters.