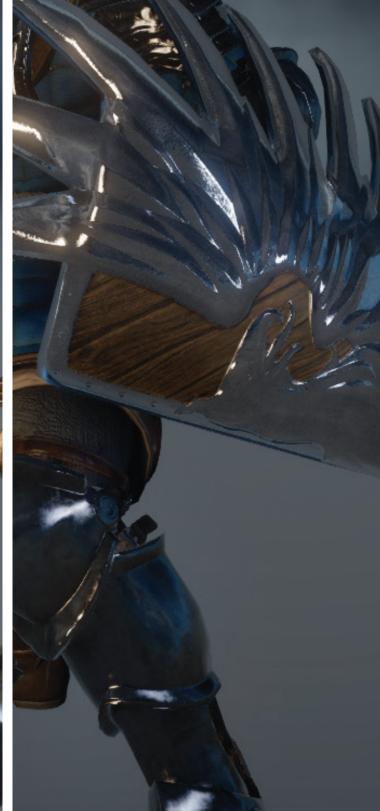

Blackwall dons a Grey Warden Warrior's armor, colored in blue. His shield bears the likeness of a griffon's wing, and a raised pauldron guards him from high blows. His gauntlets are studded for both defense and offense in close encounters.