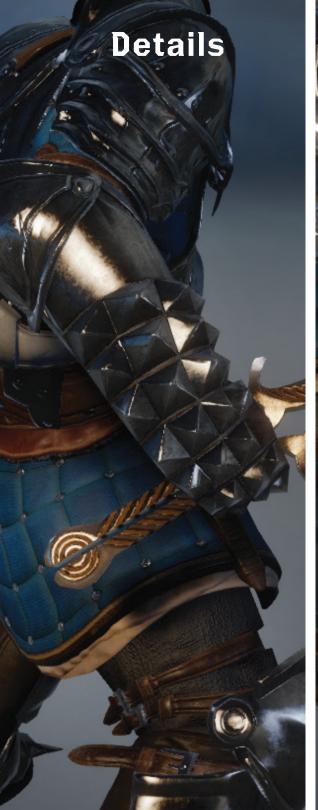

Blackwall dons a Grey Warden Warrior's armor, colored in blue. His shield bears the likeness of a griffon's wing, and a raised pauldron guards him from high blows. His gauntlets are studded for both defense and offense in close encounters.