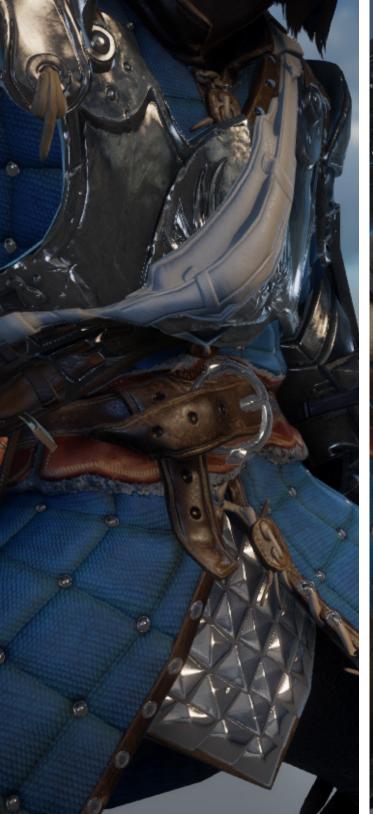

Blackwall dons a Grey Warden Warrior's armor, colored in blue. His shield bears the likeness of a griffon's wing, and a raised pauldron guards him from high blows. His gauntlets are studded for both defense and offense in close encounters.